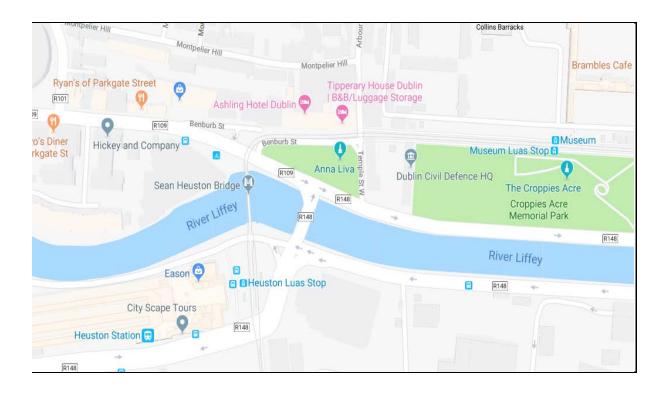

# Directions to the Ashling Hotel, 8 Parkgate Street, Dublin 8, tel. 01 677 2324

The Ashling Hotel is across the Liffey from Heuston station. From Heuston station, come out the main exit of Heuston Station. The river Liffey is to your left. Cross the Luas bridge on your left. The hotel is behind the green there across the road.

# By Foot:

The hotel is a 20 minute walk from O'Connell Street in the city centre. Walk westward along the north quays of the River Liffey as far as Wolfe Tone Quay. Turn right onto Parkgate Street, where the hotel is situated.

#### By Bus:

Regular bus services operate between the hotel and the city centre. Board any bus serving Heuston Rail Station. Disembark and cross the River Liffey which is adjacent to the Station. Parkgate Street is in front of you, with the hotel to your right. Journey time is about 5 minutes.

# By Car:

From O'Connell Street, drive westward along the quays on the River Liffey. At Victoria Quay in front of Heuston Rail Station, turn right across the River Liffey. Once across the river turn right and then immediately left. Take a left at the lights and the carpark is on your right hand side. Journey time is approximately 5 minutes.

 Continue for approximately 4 miles until you come to Heuston Rail Station on your left. The road curves left around the station, bringing you across the River Liffey. Once across the bridge, turn right and then immediately left. Take a left at the lights and the carpark is on your right hand side. Journey time is approximately 20 minutes.